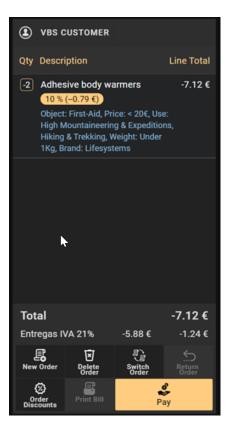

VR : the price of return is not the same as the initial receipt

| VBS CUSTOMER                                                                                            |                 |                 |                      |  |  |  |
|---------------------------------------------------------------------------------------------------------|-----------------|-----------------|----------------------|--|--|--|
| Qty Descr                                                                                               | Line Total      |                 |                      |  |  |  |
| -2     Adhesive body warmers     -7.12 €       10 % (-0.79 €)     Object: First-Aid, Price: < 20€, Use: |                 |                 |                      |  |  |  |
|                                                                                                         |                 |                 |                      |  |  |  |
|                                                                                                         |                 |                 |                      |  |  |  |
|                                                                                                         |                 |                 |                      |  |  |  |
|                                                                                                         |                 |                 |                      |  |  |  |
| Total                                                                                                   |                 |                 | -7.12 €              |  |  |  |
| Entregas I                                                                                              | VA 21%          | -5.88 €         | -1.24 €              |  |  |  |
| New Order                                                                                               | Delete<br>Order | Switch<br>Order | S<br>Return<br>Order |  |  |  |
| Order<br>Discounts                                                                                      | Print Bill      | ۹<br>P          | e ay                 |  |  |  |

Loaded : the price of return is not the same as the initial receipt